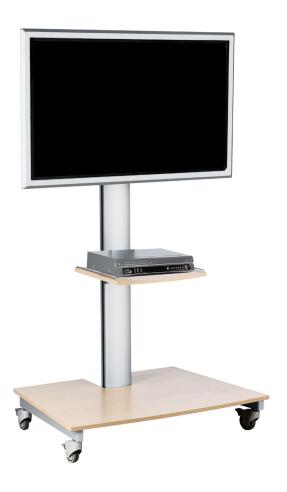

## SMS FLATSCREEN FH MT1450/2000

The safest thing on four wheels?

SMS Flatscreen FH MT gives your larger screens mobility and holds up to two screens at the same time – an easy way to get the most out of both your room and screen. The FH MT is a durable and reliable bracket as well as an attractive addition to any room. Annoying cables are hidden inside the bracket. Practical shelving can also be added to perfectly complement your screen.

Optional: shelves. Base Shelf.

SMS Flatscreen H2 Unislide (if you want to add more screens to your bracket).

Require Universalslide: SMS Flatscreen H2 Unislide (Included). Vesa standard: 200x100/200x200/400x200/400x400/600x400/600x400.