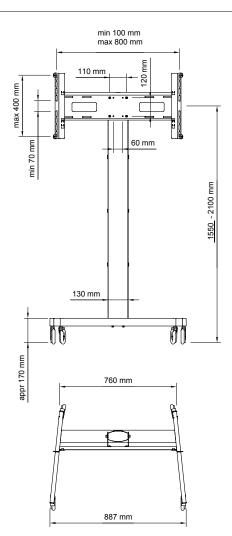

## **INFO**

- Color: Black or Aluminium/silver.
- Max load: 50 kg/screen (standard).
- Length (pillar): 1450 and 2000 mm.
- Tilt: The screen can be tilted +10°/-3°.
- Adjustable: Screen and shelves can be adjusted steples along the pillar.