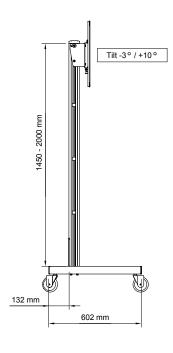

## **INFO**

- Color: Black or Aluminium/silver.
- Max load: 50 kg/screen (standard).
- Length (pillar): 1450 and 2000 mm.
- Tilt: The screen can be tilted +10°/-3°.
- Adjustable: Screen and shelves can be adjusted steples along the pillar.