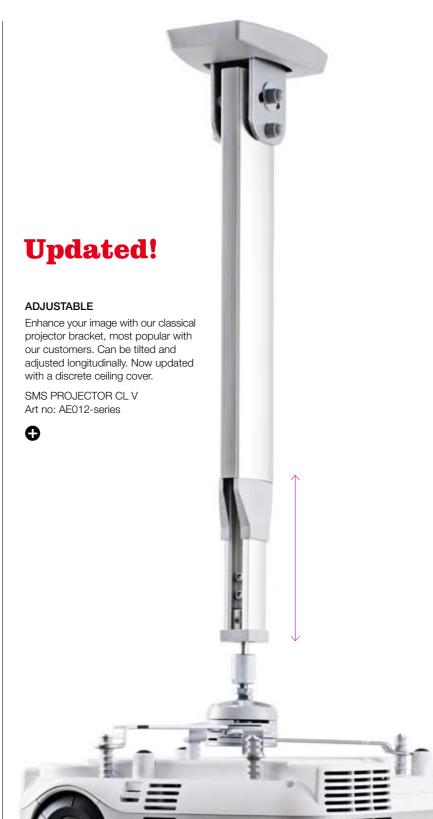

#### SMS PROJECTOR X

allows projectors to be used with low ceilings.

SMS PROJECTOR X CL F75 Art no: AE015-series

0

#### FOR PROFESSIONALS

You experience it through the many built-in functions and the wide range of independent adjustments.

SMS PROJECTOR X CL F Art no: AE015-series

Swivel or tilt for exact

adjustment

SMS FLATSCREEN CEILING BRACKET SMS FLATSCREEN 3D