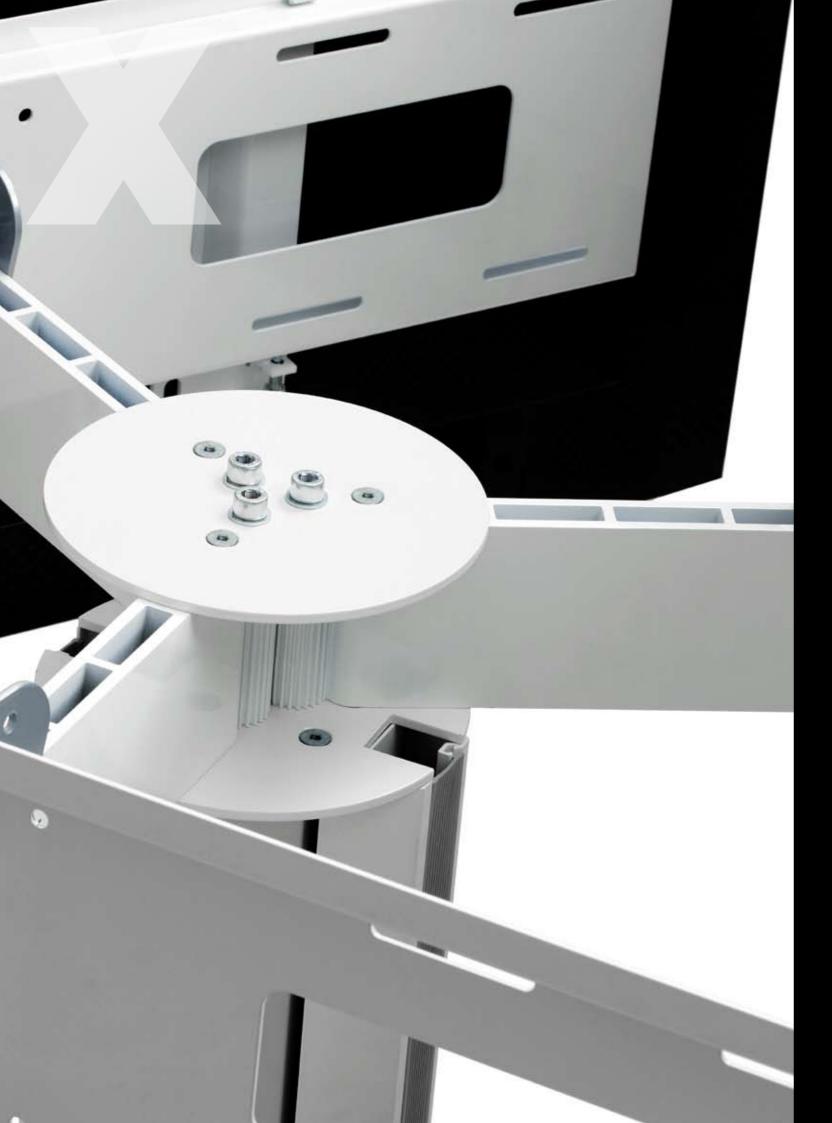

### Our professional series has been X-tended with X-tra modular design.

This is really where we can talk about long-term solutions – add or exchange a single item and the product can suddenly solve completely new tasks. Our newly extended X series gives the user hitherto unknown possibilities to create combinations based on current needs, and to adapt to future needs. A modular design means that a single basic profile (the main column) and a few ingenious accessories allow the system to cover all possible requirements. These may include, for example, mobility, storage, the ability to mount the screen vertically or horizontally, or several screens back-to-back. This is state-of-the-art, and it is also so simple and obvious!

#### SMS X MEDIA BOX

It is possible to mount just the accessories required along the two sides of the main column, giving a solution that corresponds exactly to the display requirements. The accessories may include, for example, the SMS X Media Box with an integral data rack and locking cover, for practical storage and concealment of peripherals. Select the version with wheels and you can take your equipment to the audience, not the other way round.