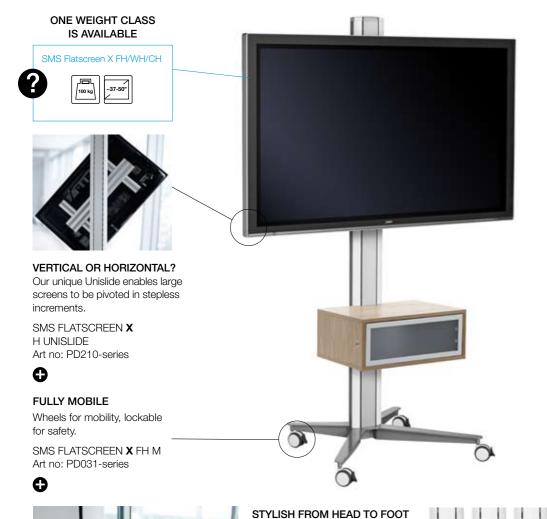

# ner adaptation. Conference clients today place high demands on sualising images. Mobility is also important for Konferens 7A, which is wh ney have invested in, among other things, the SMS Flatscreen X FH M

### Our professional series has been X-tended with X-tra modular design.

This is really where we can talk about long-term solutions – add or exchange a single item and the product can suddenly solve completely new tasks. Our newly extended X series gives the user hitherto unknown possibilities to create combinations based on current needs, and to adapt to future needs. A modular design means that a single basic profile (the main column) and a few ingenious accessories allow the system to cover all possible requirements. These may include, for example, mobility, storage, the ability to mount the screen vertically or horizontally, or several screens back-to-back. This is state-of-the-art, and it is also so simple and obvious!

#### SMS X MEDIA BOX

It is possible to mount just the accessories required along the two sides of the main column, giving a solution that corresponds exactly to the display requirements. The accessories may include, for example, the SMS X Media Box with an integral data rack and locking cover, for practical storage and concealment of peripherals. Select the version with wheels and you can take your equipment to the audience, not the other way round.

SMS FLATSCREEN  ${\bf X}$  FH Art no: PD041-series

Conceal all the cables with SMS Cable Management. See Page 35.