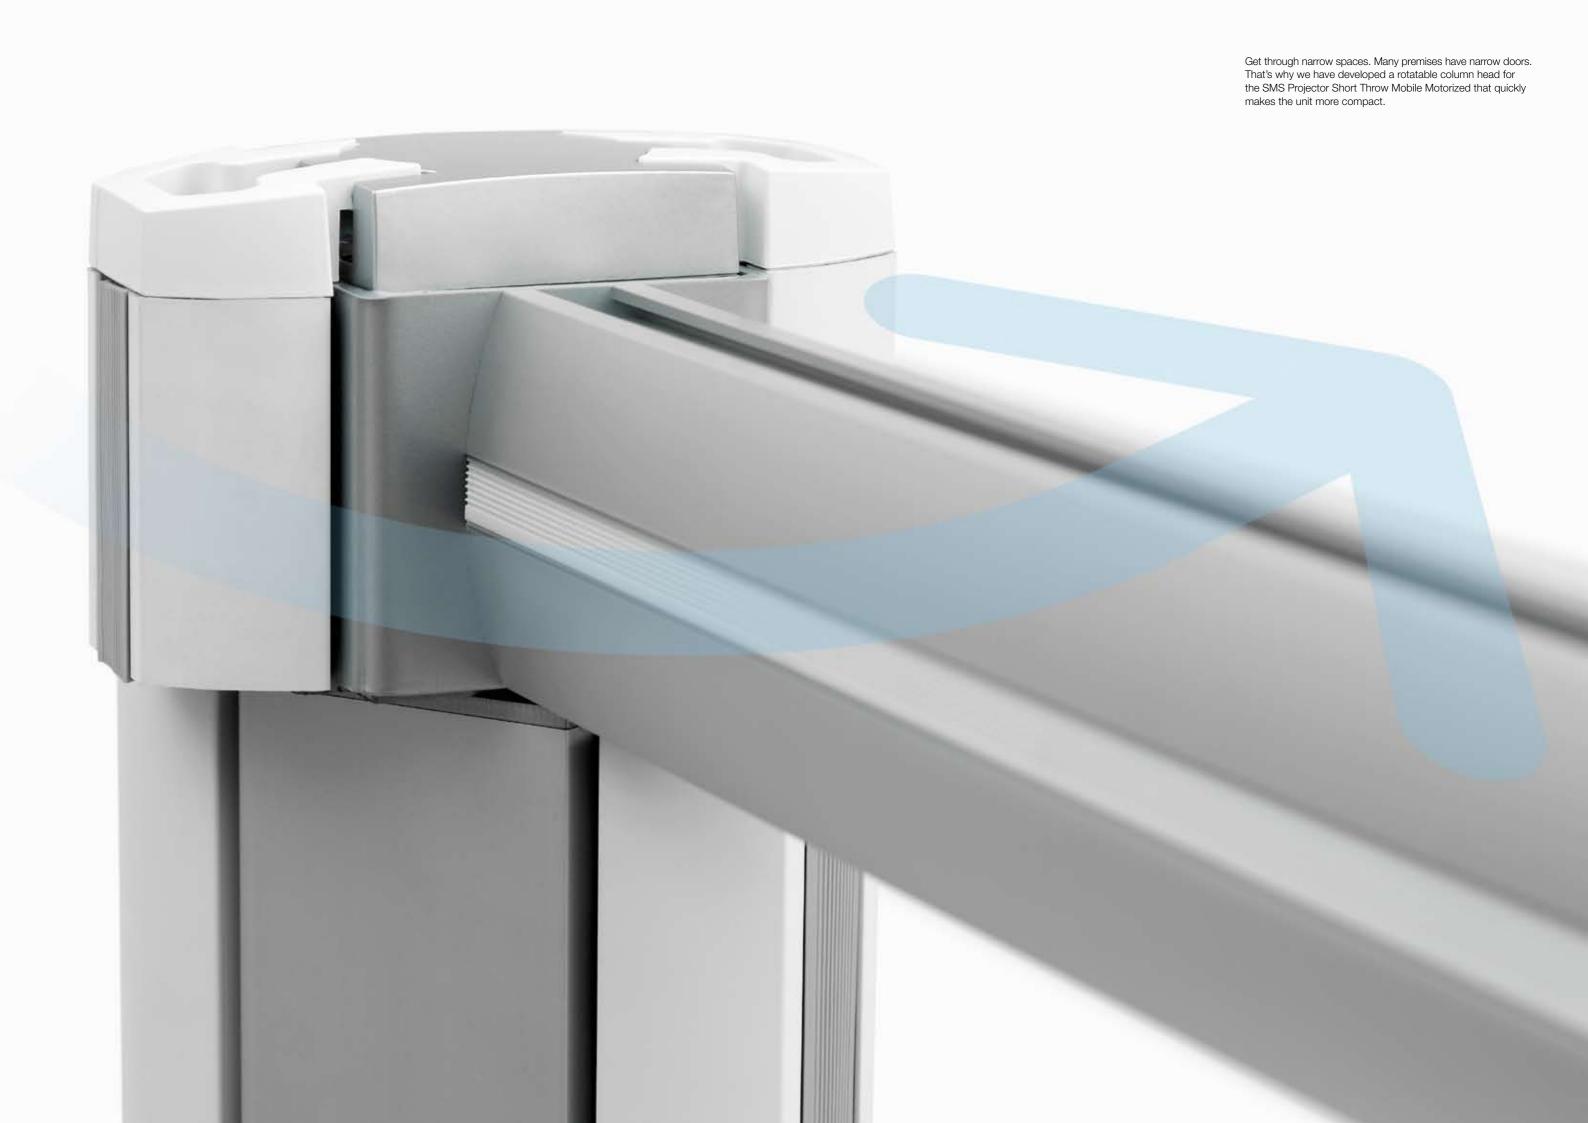

### Increased participation in presentations and lessons.

SMS PROJECTOR SHORT THROW WALL MOTORIZED. It is sometimes necessary to adapt the viewing height – perhaps due to the height of the audience, or for other reasons. We now have the perfect solution for anyone who needs a fixed installation while at the same time requiring flexibility. The main column can be electrically raised and lowered, enabling this stand to be adjusted from one situation to another with a simple button press. This is an ideal facility, not least for when seminar participants or pupils need to come up to the screen to point or make their own presentations. Can be used with most projectors and interactive screens.