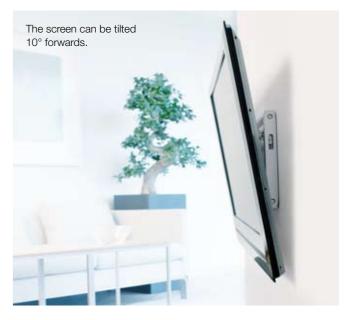

#### TILT FACILITY WITHOUT PROTRUSION

Flat against the wall. Partial aluminium finish, with the possibility of tilting the screen forwards.

SMS FLATSCREEN WM/WH T Art no: FS012001/PL021001