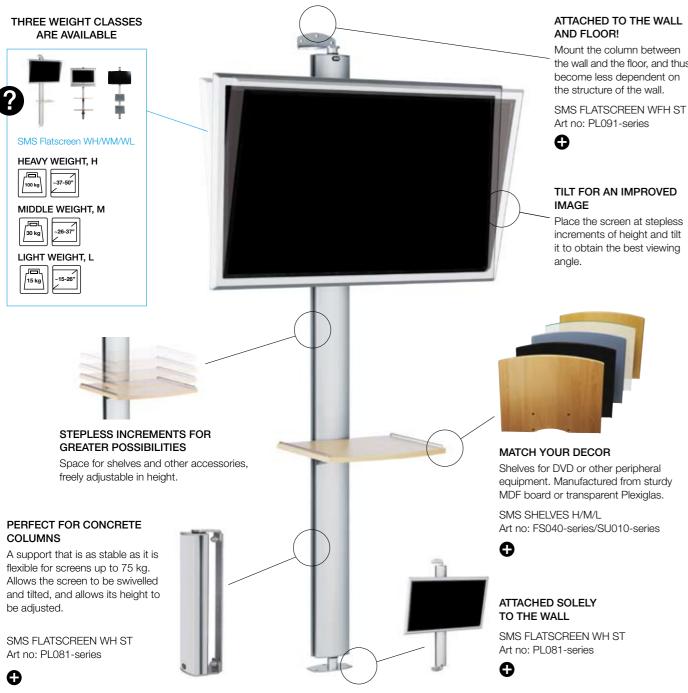

#### ATTACHED TO THE WALL AND FLOOR

Mount the column between the wall and the floor, and become less dependent on the structure of the wall.

SMS FLATSCREEN **X** WFH S Art no: PD091-series

#### ATTACHED SOLELY TO THE WALL!

This solution allows you to mount your screen vertically or horizontally in any

SMS FLATSCREEN X WH S Art no: PD081-series

0

#### A WALL BRACKET WITH MANY ANGLES.

You can install nearly any screen at all in any surroundings using one of our wall brackets with suitable accessories. Fix it directly on the wall or with a small gap, mount it against the floor or the ceiling.

the wall and the floor, and thus become less dependent on

increments of height and tilt it to obtain the best viewing

Conceal all the cables with SMS Cable Management. See Page 35.

#### SEVERAL SCREENS

If you need to support up to three screens or a combination of screens and shelves. The screen can be swivelled and tilted.

SMS FLATSCREEN WL/WM ST800 Art no: FS051-series

Everything you need to mount an extra screen on the bracket. Provides tilt and swivel functions for the screen.

#### TILT FACILITY WITHOUT PROTRUSION

Flat against the wall. Partial aluminium finish, with the possibility of tilting the screen forwards.

SMS FLATSCREEN WM/WH T Art no: FS012001/PL021001

#### SMS FLATSCREEN WL ST. A TRIM BRACKET THAT GIVES THE RIGHT ANGLE.

An unobtrusive bracket with good adjustment facilities for small screens. Available in three colours.

SMS FLATSCREEN WL ST Art no: FS041016

#### INCREASE FREEDOM WITH A FLOOR STAND.

Our floor stands are available in all possible combinations. With wheels or feet. For light weight, middle weight and heavy weight screens. All models have adjustment facilities that ensure the best possible image viewing.

#### THERE'S ALWAYS PLACE FOR A TABLE STAND - YOUR PLACE!

A screen on the reception desk, at the cash desk, or right next to you at your own desk. SMS has everything you need - from columns in different lengths to fixtures and designed supporting brackets.