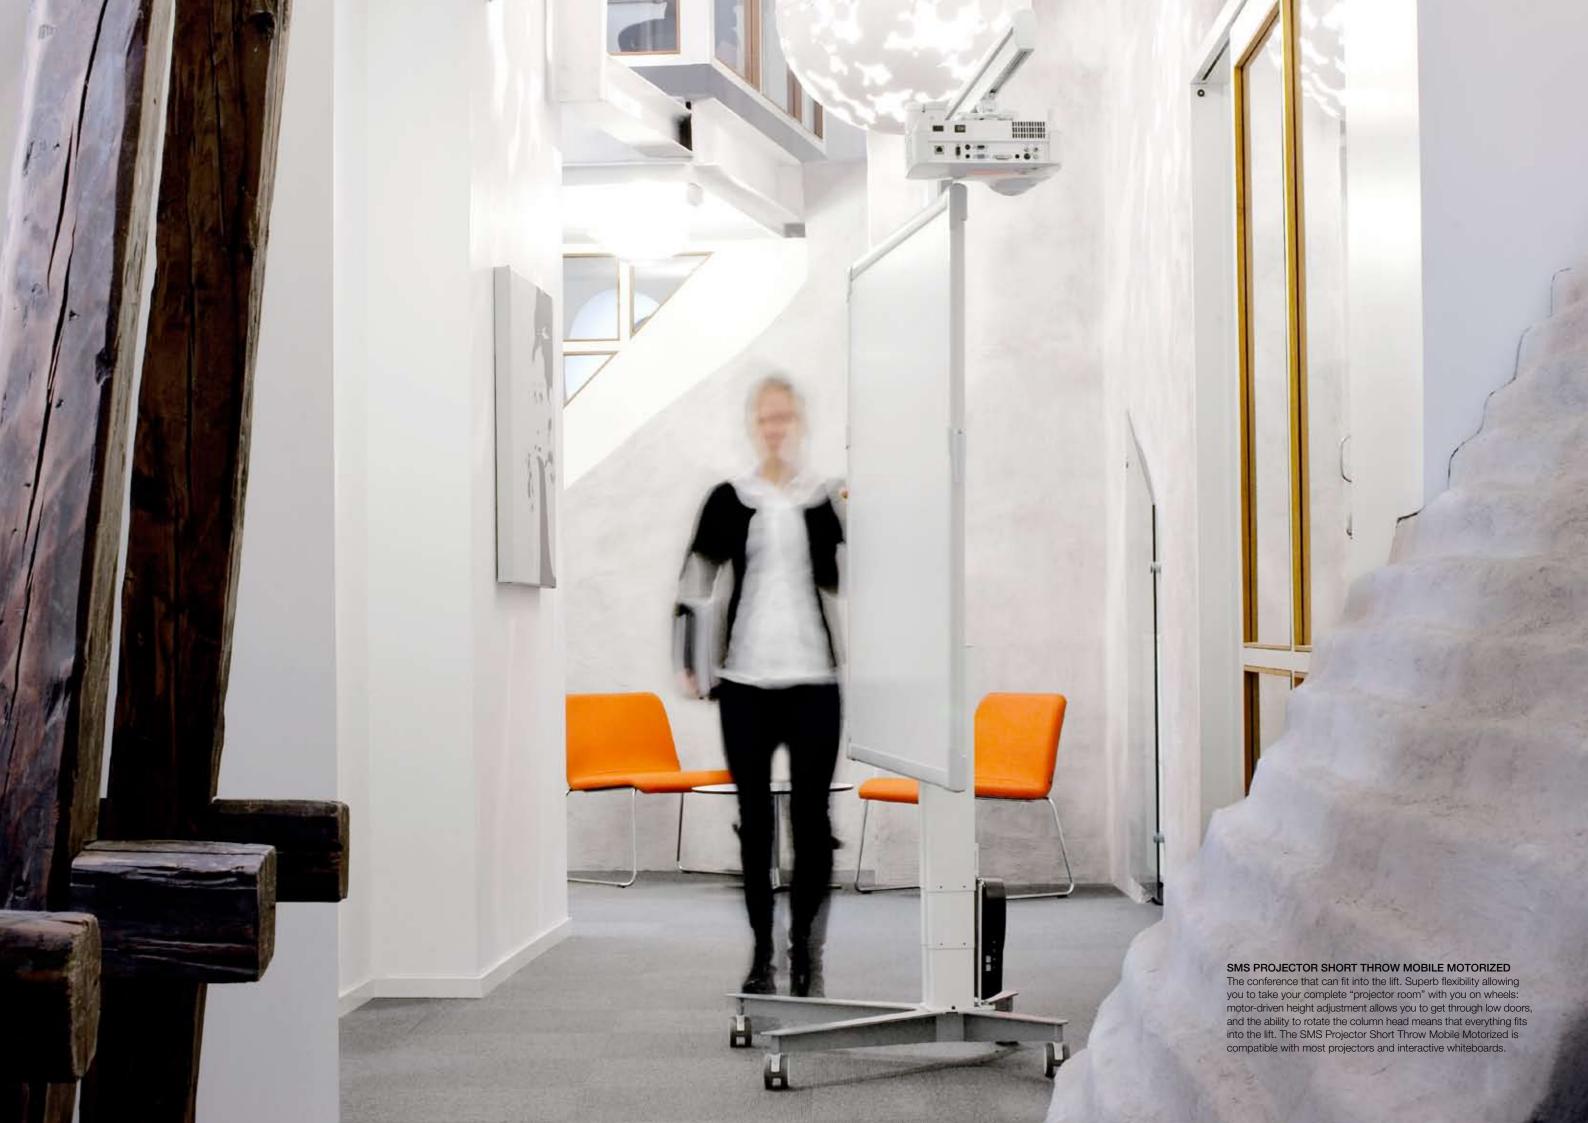

### Increased participation in presentations and lessons.

SMS PROJECTOR SHORT THROW WALL MOTORIZED. It is sometimes necessary to adapt the viewing height – perhaps due to the height of the audience, or for other reasons. We now have the perfect solution for anyone who needs a fixed installation while at the same time requiring flexibility. The main column can be electrically raised and lowered, enabling this stand to be adjusted from one situation to another with a simple button press. This is an ideal facility, not least for when seminar participants or pupils need to come up to the screen to point or make their own presentations. Can be used with most projectors and interactive screens.

SMS PROJECTOR SHORT THROW WALL MOTORIZED. Art no: AE019001-P0

Konferens 7A need technology, premises and furniture that are as flexible as they are exclusive.