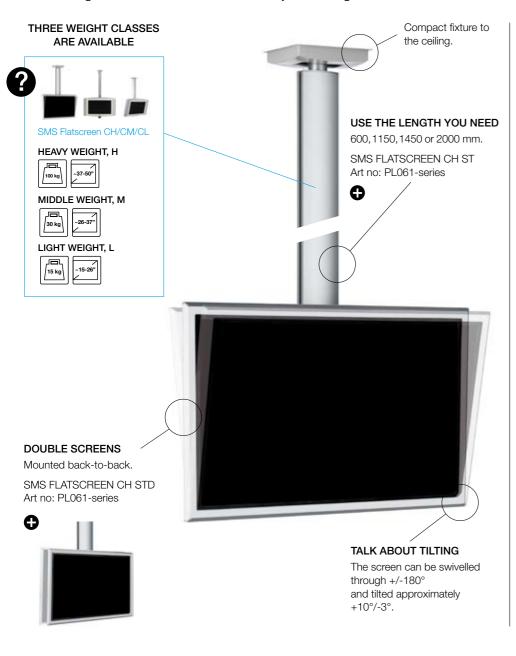

#### **CEILING MOUNTING**

Provides great freedom, since it gets the screen out of the way. The mounting is independent of walls and it does not take up floor space. It is also possible to display your message in more than one direction by mounting two screens back-to-back.

SMS FLATSCREEN X CH S Art no: PD061-series

#### THE CEILING BRACKET THAT **ENSURES THE PRESENTATION** IS AT THE RIGHT HEIGHT.

Ceiling mounting gives great freedom, since it gets the screen out of the way. The mounting is independent of walls and it does not take up floor space. It is also possible to display your message in more than one direction by mounting two screens back-to-back.

#### EXTEND TO THE DESIRED LENGTH

Available in the following lengths: 300-350, 500-750, 650-900, 850-1100 and 1050-1300 mm.

SMS FLATSCREEN CL VST Art no: FS021-series