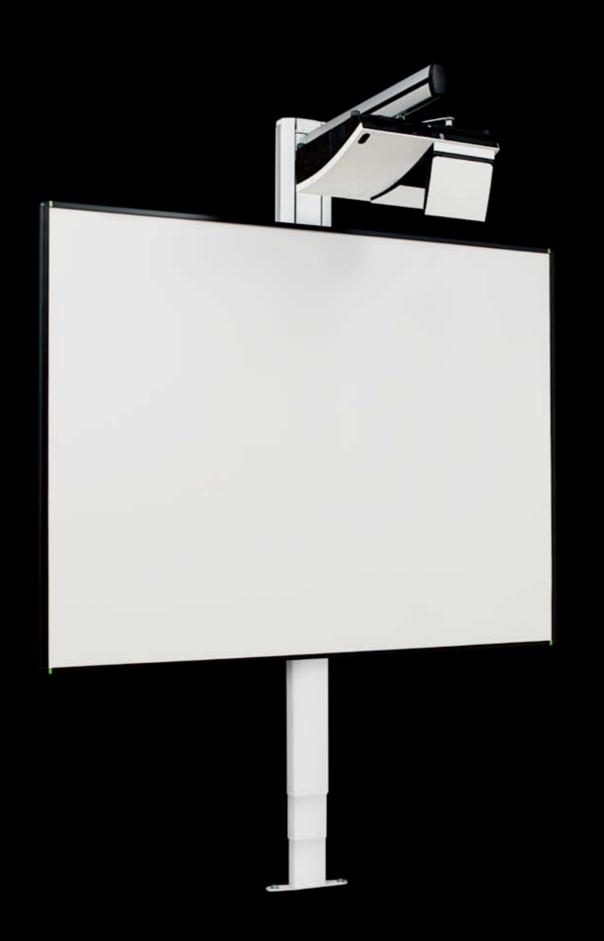

### Increased participation in presentations and lessons.

SMS PROJECTOR SHORT THROW WALL MOTORIZED. It is sometimes necessary to adapt the viewing height – perhaps due to the height of the audience, or for other reasons. We now have the perfect solution for anyone who needs a fixed installation while at the same time requiring flexibility. The main column can be electrically raised and lowered, enabling this stand to be adjusted from one situation to another with a simple button press. This is an ideal facility, not least for when seminar participants or pupils need to come up to the screen to point or make their own presentations. Can be used with most projectors and interactive screens.

SMS PROJECTOR SHORT THROW WALL MOTORIZED. Art no: AE019001-P0

Konferens 7A need technology, premises and furniture that are as flexible as they are exclusive.