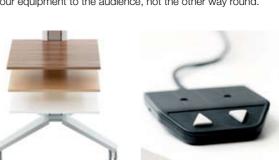

#### SMS X MEDIA BOX

It is possible to mount just the accessories required along the two sides of the main column, giving a solution that corresponds exactly to the display requirements. The accessories may include, for example, the SMS X Media Box with an integral data rack and locking cover, for practical storage and concealment of peripherals. Select the version with wheels and you can take your equipment to the audience, not the other way round.

#### SMS X SHELVES. SMS X REMOTE CONTROL KIT

Sometimes all you need is something as practical and basic as a shelf to put your papers on. A hand control is included in our motorised stands. Wireless remote control is available as an option.