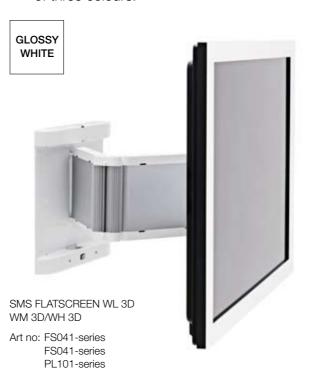

#### SMS FLATSCREEN WL ST. A TRIM BRACKET THAT GIVES THE RIGHT ANGLE.

An unobtrusive bracket with good adjustment facilities for small screens. Available in three colours.

SMS FLATSCREEN WL ST Art no: FS041016

FS041017 FS041018

GLOSSY WHITE

SMS FLATSCREEN TABLE MOUNTING/FUNC SMS FLATSCREEN FLOOR MOUNTING