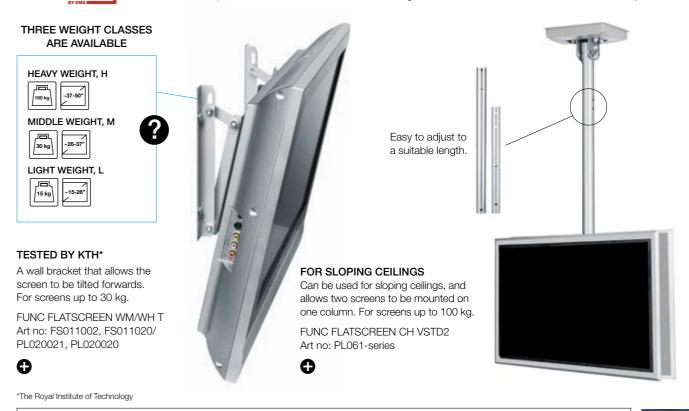

#### TILT FACILITY WITHOUT PROTRUSION

Flat against the wall. Partial aluminium finish, with the possibility of tilting the screen forwards.

SMS FLATSCREEN WM/WH T Art no: FS012001/PL021001

#### **CEILING MOUNTING**

Provides great freedom, since it gets the screen out of the way. The mounting is independent of walls and it does not take up floor space. It is also possible to display your message in more than one direction by mounting two screens back-to-back.

#### THE CEILING BRACKET THAT **ENSURES THE PRESENTATION** IS AT THE RIGHT HEIGHT.

Ceiling mounting gives great freedom, since it gets the screen out of the way. The mounting is independent of walls and it does not take up floor space. It is also possible to display your message in more than one direction by mounting two screens back-to-back.