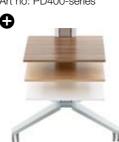

DVD or PC at your fingertips. Locking door and space for a computer rack give added security. Available in walnut, oak or white.

SMS X Media Box Art no: PD400-series

Gracile storage with shelves of various finishes and materials. Available in walnut, oak or white.

SMS X Shelves Art no: PD300-series

Electrical power sockets can be mounted at the rear.

Download the X Series brochure. www.smartmediasolutions.se

Choose a foot - as stable as it is gracile - for the best possible appearance.