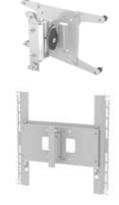

#### **Updated!**

SMS PROJECTOR WL SHORT THROW V+. This wall bracket not only offers an extraordinary range of adjustments - with fine-adjustment screws on the slide and the vertical and horizontal adjustment at the wall plate - it also offers state-of-the-art surface finishes. The new material used for its manufacture, extruded aluminium, gives a stylish appearance, lower weight (approximately half of the previous weight) and dimensions that are small enough to allow the wall bracket to be easily fixed, where necessary, close to the ceiling. The bracket is available in black or white, and is equipped with an integral cable holder as standard.

Need help in choosing a bracket? See Page 42. 
Technical information is available at www.smartmediasolutions.se