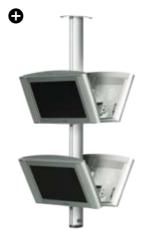

#### **CEILING MOUNTING**

Provides great freedom, since it gets the screen out of the way. The mounting is independent of walls and it does not take up floor space. It is also possible to display your message in more than one direction by mounting two screens back-to-back.

#### THE CEILING BRACKET THAT **ENSURES THE PRESENTATION** IS AT THE RIGHT HEIGHT.

Ceiling mounting gives great freedom, since it gets the screen out of the way. The mounting is independent of walls and it does not take up floor space. It is also possible to display your message in more than one direction by mounting two screens back-to-back.