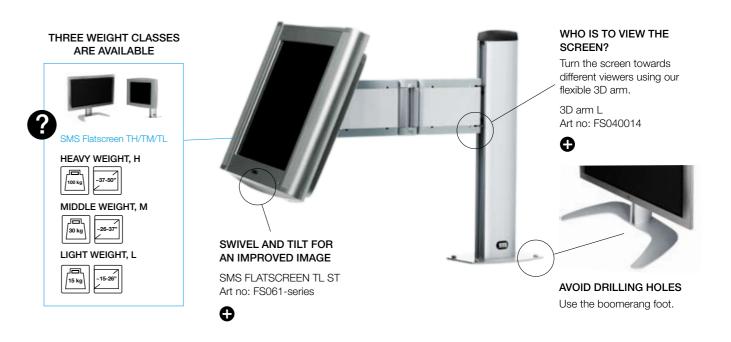

#### SEVERAL SCREENS

If you need to support up to three screens or a combination of screens and shelves. The screen can be swivelled and tilted.

SMS FLATSCREEN WL/WM ST800 Art no: FS051-series

Everything you need to mount an extra screen on the bracket. Provides tilt and swivel functions for the screen.

SMS FLATSCREEN L/M ST KIT Art no: FS040011, FS040017

#### YOUR MESSAGE WILL REACH FURTHER WITH OUR COLOUR-COORDINATED 3D ARMS.

These popular 3D arms blend into all surroundings due to Cable Management and the availability of three colours.

#### NB!

The integration becomes complete with a well-concealed outlet for SMS Cable Management underneath the 3D arm.

SMS Cable Management Art no: CM010001/CM010002