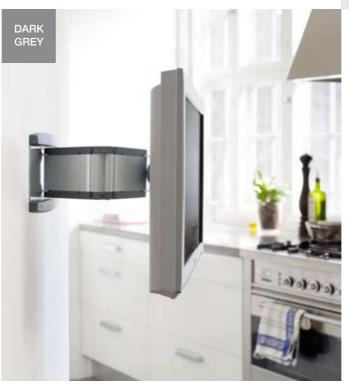

#### YOUR MESSAGE WILL REACH FURTHER WITH OUR COLOUR-COORDINATED 3D ARMS.

These popular 3D arms blend into all surroundings due to Cable Management and the availability of three colours.

#### NB!

The integration becomes complete with a well-concealed outlet for SMS Cable Management underneath the 3D arm.

SMS Cable Management Art no: CM010001/CM010002