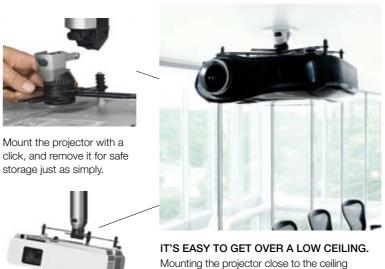

#### SMS PROJECTOR X

allows projectors to be used with low ceilings.

SMS PROJECTOR X CL F75 Art no: AE015-series

0

#### FOR PROFESSIONALS

You experience it through the many built-in functions and the wide range of independent adjustments.

SMS PROJECTOR X CL F Art no: AE015-series

Swivel or tilt for exact

adjustment

SMS FLATSCREEN CEILING BRACKET SMS FLATSCREEN 3D