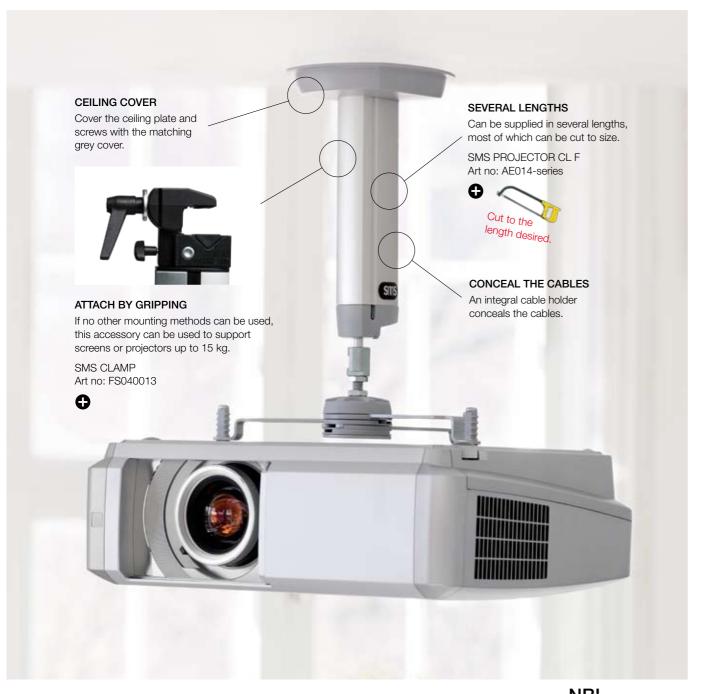

#### EXTEND TO THE DESIRED LENGTH

Available in the following lengths: 300-350, 500-750, 650-900, 850-1100 and 1050-1300 mm.

SMS FLATSCREEN CL VST Art no: FS021-series

#### **BRING YOUR PROJECTOR TO NEW HEIGHTS.**

Choose a sure method of getting more from your projector. All of our products are easy to mount, easy to adjust, and easy to like.

Conceal all the cables with SMS Cable Management. See Page 35.