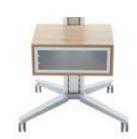

#### SMS X MEDIA BOX

It is possible to mount just the accessories required along the two sides of the main column, giving a solution that corresponds exactly to the display requirements. The accessories may include, for example, the SMS X Media Box with an integral data rack and locking cover, for practical storage and concealment of peripherals. Select the version with wheels and you can take your equipment to the audience, not the other way round.

DVD or PC at your fingertips. Locking door and space for a computer rack give added security. Available in walnut, oak or white.

SMS X Media Box Art no: PD400-series

Gracile storage with shelves of various finishes and materials. Available in walnut, oak or white.