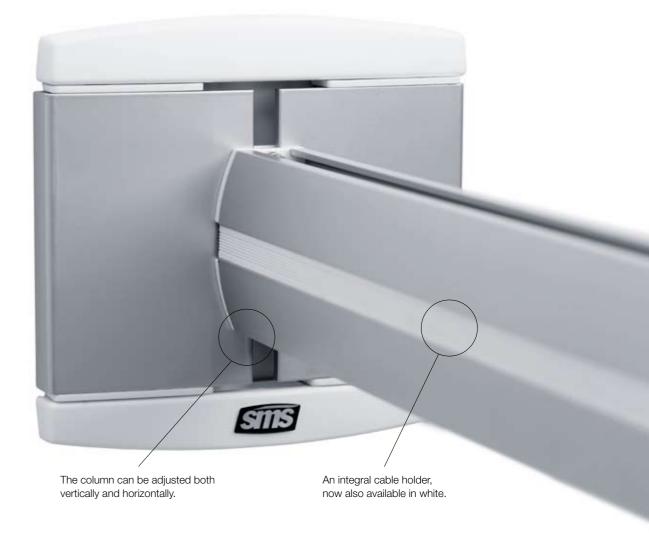

#### **Updated!**

SMS PROJECTOR WL SHORT THROW V+. This wall bracket not only offers an extraordinary range of adjustments - with fine-adjustment screws on the slide and the vertical and horizontal adjustment at the wall plate - it also offers state-of-the-art surface finishes. The new material used for its manufacture, extruded aluminium, gives a stylish appearance, lower weight (approximately half of the previous weight) and dimensions that are small enough to allow the wall bracket to be easily fixed, where necessary, close to the ceiling. The bracket is available in black or white, and is equipped with an integral cable holder as standard.

Need help in choosing a bracket? See Page 42. 
Technical information is available at www.smartmediasolutions.se