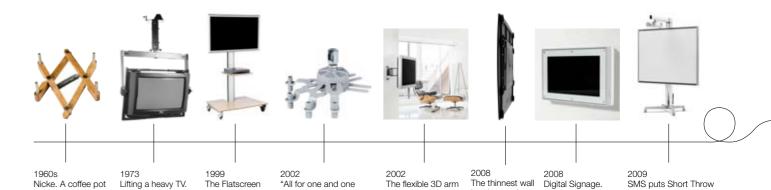

#### Start with coffee – a smart move.

The Swedes are world champions in drinking coffee. This was also true during the 1960s, when von Brömsen, who later would found the company Svenska Monitor Stativ (SMS), was granted a patent for "Nicke" – a wooden stand suitable for all coffee pots available at the time. The playfully simple and flexible "accordion" design fit the coffee pot exactly, and was soon widespread throughout Sweden. Read about the history of SMS from the first tiltable TV-stand to our current products for digital signage and short-throw projectors.

SMS Projector Unislide.

put us on the home bracket on the

straight to success.

Nicke was later taken over by von Brömsen's son, one of whose further developments of the product was to manufacture it from plastic. At the same time as today's modern coffee machines were taking over the market, the older von Brömsen, who despite his success was not ready to settle down quietly, received a request from a head teacher at one of the schools in Stockholm. Could he develop a product for suspending a TV in the classroom so that all pupils could see it at the same time?

stand is the start of Our first TV bracket series

Von Brömsen used the same flexibility that had characterised Nicke in the new product.

He developed a bracket that not only held the heavy TV set aloft, but also made it easy and safe to rotate and tilt, by placing a tilt mechanism under the centre of gravity of the set. von Brömsen reckoned that it should be possible to develop further products from the same basic idea, and his company was subsequently successful in dominating the Swedish market for TV brackets.

I took over as managing director of the company in 1996, with the intention of expanding abroad. We gradually built up a network of independent distributors. The name Svenska Monitor Stativ was pretty much impossible for many of our partners abroad to pronounce, and so the name was shortened to SMS. The meaning was at the same time changed to become Safe Brackets Made in Sweden AB, in order to emphasise that the company was producing safe brackets. The brackets at this time were solely intended for installation in public areas.

Draper Inc. bought the company in January 2000, and the name was changed to Safe Bracket AB. This meant that the abbreviation no longer had

any significance. By 2003 operations had been broadened such that they covered modules for digital signage in addition to brackets for flatscreen monitors and projectors, and the name issue had become as troublesome as chewing gum under one's shoe!

SMS is a pioneer

to master all surroundings.

in outdoor display.

and soon continues ceilings and floors.

technology onto the

map, and onto walls.

And the Safe Brackets name did not become any less misleading when we launched one of our most creative and innovative products for many years. A large Swedish municipality had expressed a need to use digital signage within the public transport system, and asked SMS for details. We saw the potential for a new market and it was fortunate that we invested in developing the technology required, even though the municipality never actually placed an order.

It wasn't long before the first order for what later came to be called Media Cabinets arrived – from the ski resort Sälen. They saw the possibilities offered by being able to inform guests rapidly which lifts are open, give details of events, etc. The Media Cabinet, together with the Short Throw bracket, is today our most rapidly growing product area, and we stand in the starting blocks ready to keep pace with global technological development, and ready for a long line of exciting innovations. So what happened with that pesky question about the name? We took our current company name in 2006 and the abbreviation once again achieved a meaning that is worthy of the name: Smart Media Solutions.