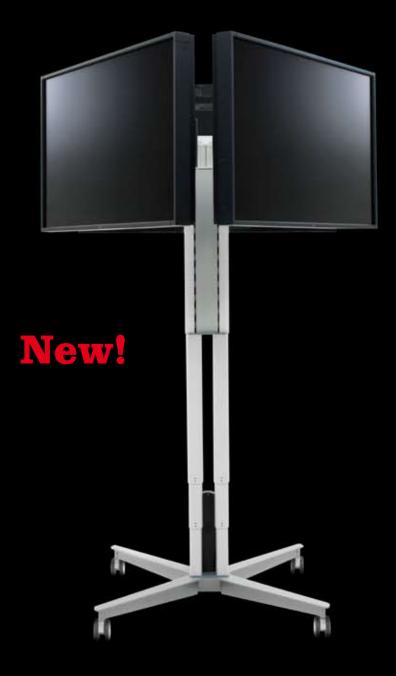

FOCUS ON MEETINGS

A videoconference on wheels. Equipped with double 46" screens and a top-mounted camera, this is one of many examples of the possibilities of the professional X series and its modular design.