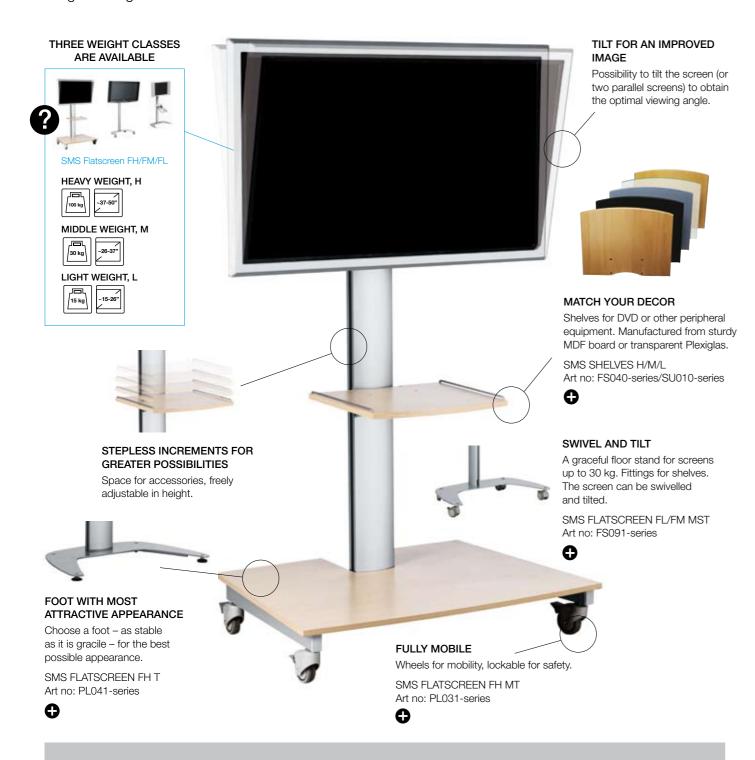

#### INCREASE FREEDOM WITH A FLOOR STAND.

Our floor stands are available in all possible combinations. With wheels or feet. For light weight, middle weight and heavy weight screens. All models have adjustment facilities that ensure the best possible image viewing.

SMS FLATSCREEN  ${\bf X}$  FH Art no: PD041-series

Conceal all the cables with SMS Cable Management. See Page 35.

SMS X Shelves Art no: PD300-series

Electrical power sockets can be mounted at the rear.

Download the X Series brochure. www.smartmediasolutions.se

Choose a foot - as stable as it is gracile - for the best possible appearance.

DVD or PC at your fingertips. Locking door and space for a computer rack give added security. Available in walnut, oak or white.

SMS X Media Box Art no: PD400-series

Gracile storage with shelves of various finishes and materials. Available in walnut, oak or white.