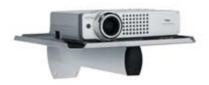

#### WALL-MOUNTED SHELF

This can be used if it is not possible to suspend the projector upside down from the ceiling.

SMS PROJECTOR WL F Art no: AE013-series