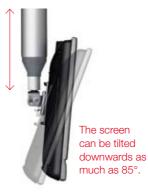

#### **CEILING MOUNTING**

Provides great freedom, since it gets the screen out of the way. The mounting is independent of walls and it does not take up floor space. It is also possible to display your message in more than one direction by mounting two screens back-to-back.

#### THE CEILING BRACKET THAT **ENSURES THE PRESENTATION** IS AT THE RIGHT HEIGHT.

Ceiling mounting gives great freedom, since it gets the screen out of the way. The mounting is independent of walls and it does not take up floor space. It is also possible to display your message in more than one direction by mounting two screens back-to-back.