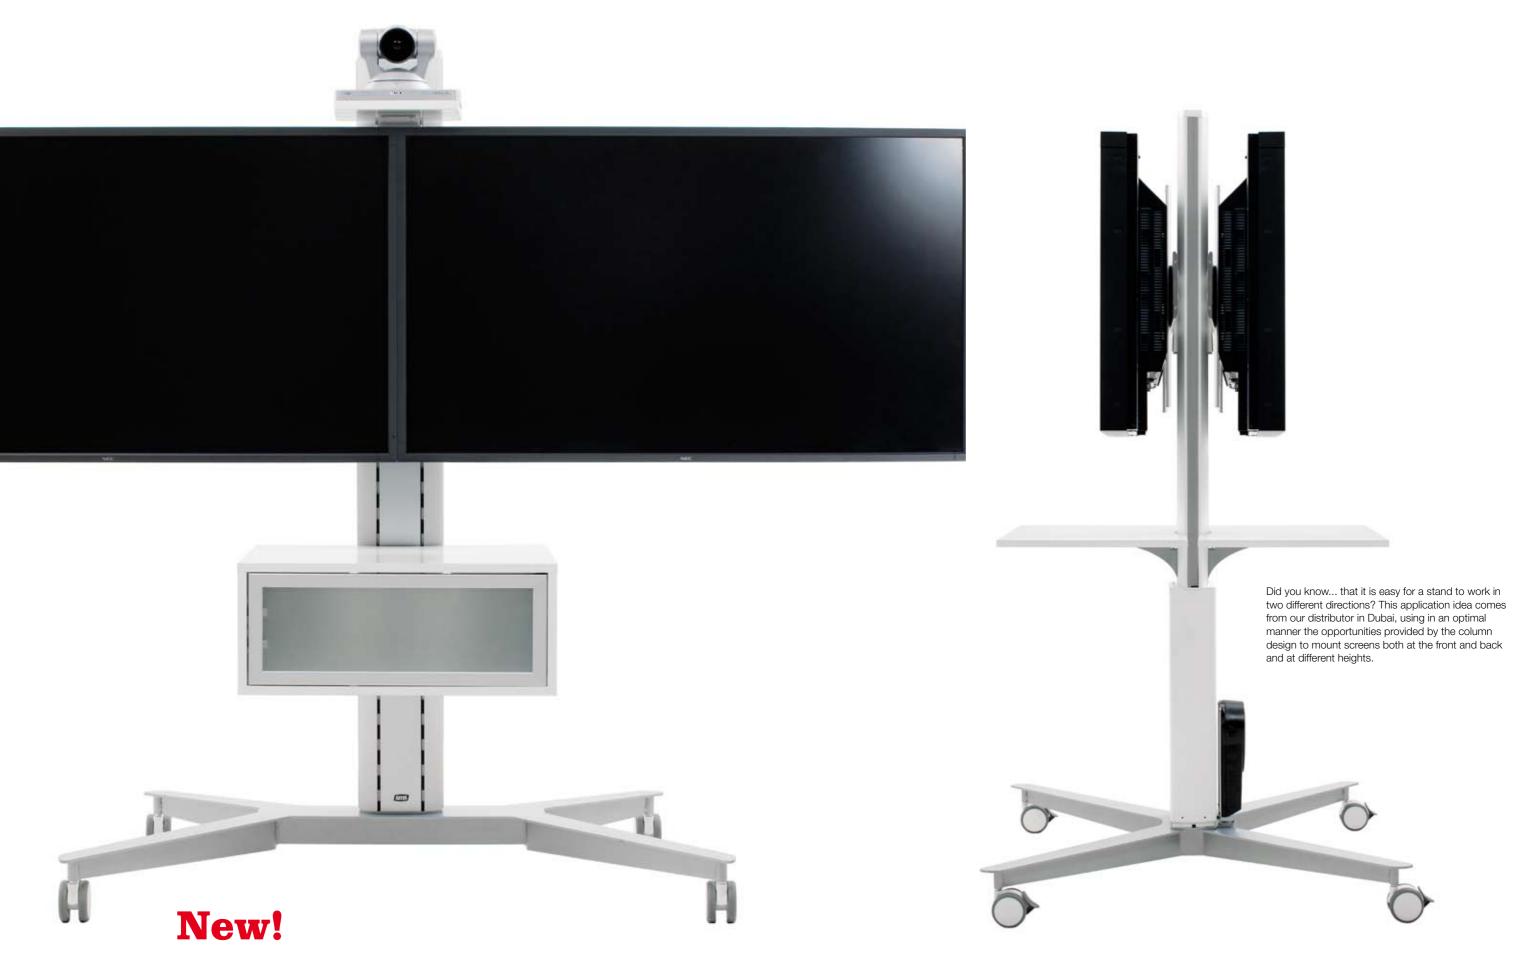

### Our professional series has been X-tended with X-tra modular design.

This is really where we can talk about long-term solutions – add or exchange a single item and the product can suddenly solve completely new tasks. Our newly extended X series gives the user hitherto unknown possibilities to create combinations based on current needs, and to adapt to future needs. A modular design means that a single basic profile (the main column) and a few ingenious accessories allow the system to cover all possible requirements. These may include, for example, mobility, storage, the ability to mount the screen vertically or horizontally, or several screens back-to-back. This is state-of-the-art, and it is also so simple and obvious!

#### SMS X MEDIA BOX

It is possible to mount just the accessories required along the two sides of the main column, giving a solution that corresponds exactly to the display requirements. The accessories may include, for example, the SMS X Media Box with an integral data rack and locking cover, for practical storage and concealment of peripherals. Select the version with wheels and you can take your equipment to the audience, not the other way round.

FOCUS ON MEETINGS

A videoconference on wheels. Equipped with double 46" screens and a top-mounted camera, this is one of many examples of the possibilities of the professional X series and its modular design.