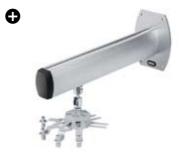

#### WALL MOUNTING

This bracket can hold the projector, up to 12 kg, an arm's length from the wall.

SMS PROJECTOR WL V Art no: AE013-series