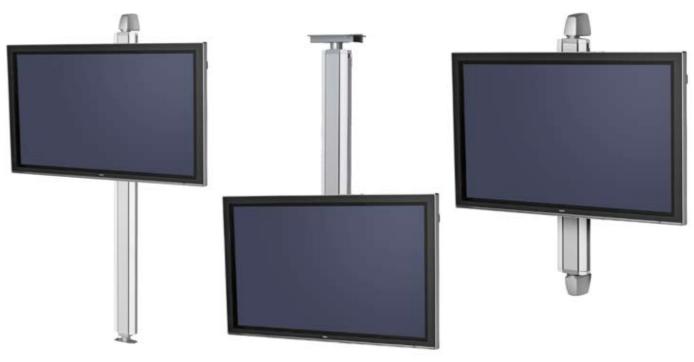

### Our professional series has been X-tended with X-tra modular design.

This is really where we can talk about long-term solutions – add or exchange a single item and the product can suddenly solve completely new tasks. Our newly extended X series gives the user hitherto unknown possibilities to create combinations based on current needs, and to adapt to future needs. A modular design means that a single basic profile (the main column) and a few ingenious accessories allow the system to cover all possible requirements. These may include, for example, mobility, storage, the ability to mount the screen vertically or horizontally, or several screens back-to-back. This is state-of-the-art, and it is also so simple and obvious!

#### SMS X MEDIA BOX

It is possible to mount just the accessories required along the two sides of the main column, giving a solution that corresponds exactly to the display requirements. The accessories may include, for example, the SMS X Media Box with an integral data rack and locking cover, for practical storage and concealment of peripherals. Select the version with wheels and you can take your equipment to the audience, not the other way round.

#### SMS X SHELVES. SMS X REMOTE CONTROL KIT

Sometimes all you need is something as practical and basic as a shelf to put your papers on. A hand control is included in our motorised stands. Wireless remote control is available as an option.