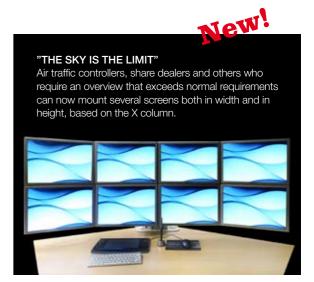

### Our professional series has been X-tended with X-tra modular design.

This is really where we can talk about long-term solutions – add or exchange a single item and the product can suddenly solve completely new tasks. Our newly extended X series gives the user hitherto unknown possibilities to create combinations based on current needs, and to adapt to future needs. A modular design means that a single basic profile (the main column) and a few ingenious accessories allow the system to cover all possible requirements. These may include, for example, mobility, storage, the ability to mount the screen vertically or horizontally, or several screens back-to-back. This is state-of-the-art, and it is also so simple and obvious!