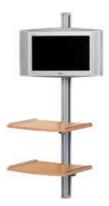

#### SEVERAL SCREENS

If you need to support up to three screens or a combination of screens and shelves. The screen can be swivelled and tilted.

SMS FLATSCREEN WL/WM ST800 Art no: FS051-series

Everything you need to mount an extra screen on the bracket. Provides tilt and swivel functions for the screen.

SMS FLATSCREEN L/M ST KIT Art no: FS040011, FS040017

#### INCREASE FREEDOM WITH A FLOOR STAND.

Our floor stands are available in all possible combinations. With wheels or feet. For light weight, middle weight and heavy weight screens. All models have adjustment facilities that ensure the best possible image viewing.