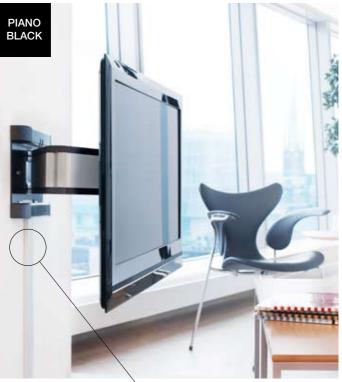

#### YOUR MESSAGE WILL REACH FURTHER WITH OUR COLOUR-COORDINATED 3D ARMS.

These popular 3D arms blend into all surroundings due to Cable Management and the availability of three colours.

#### NB!

The integration becomes complete with a well-concealed outlet for SMS Cable Management underneath the 3D arm.

SMS Cable Management Art no: CM010001/CM010002