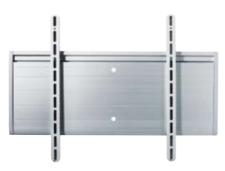

#### ATTACHED SOLELY TO THE WALL!

This solution allows you to mount your screen vertically or horizontally in any

SMS FLATSCREEN X WH S Art no: PD081-series

0