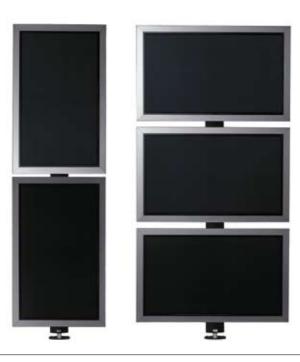

### Our professional series has been X-tended with X-tra modular design.

This is really where we can talk about long-term solutions – add or exchange a single item and the product can suddenly solve completely new tasks. Our newly extended X series gives the user hitherto unknown possibilities to create combinations based on current needs, and to adapt to future needs. A modular design means that a single basic profile (the main column) and a few ingenious accessories allow the system to cover all possible requirements. These may include, for example, mobility, storage, the ability to mount the screen vertically or horizontally, or several screens back-to-back. This is state-of-the-art, and it is also so simple and obvious!

#### DOWNLOAD!

The brochure "Long-term impressions" presents our extended X series

Download the brochure from: www.smartmediasolutions.se

A stand that is always the centre of attention. When the visitors and passers-by come from many directions – at trade fairs, in hotel lobbies, or in other public places – it's not always easy to know which way to face. This mobile three-way display is based on our X series.

FOCUS ON MEETINGS

A videoconference on wheels. Equipped with double 46" screens and a top-mounted camera, this is one of many examples of the possibilities of the professional X series and its modular design.