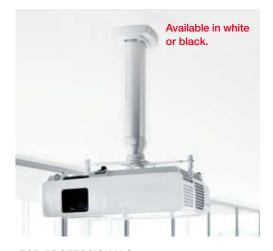

#### SMS PROJECTOR X

allows projectors to be used with low ceilings.

SMS PROJECTOR X CL F75 Art no: AE015-series

0

#### FOR PROFESSIONALS

You experience it through the many built-in functions and the wide range of independent adjustments.

SMS PROJECTOR X CL F Art no: AE015-series

Swivel or tilt for exact

adjustment

SMS FLATSCREEN CEILING BRACKET SMS FLATSCREEN 3D