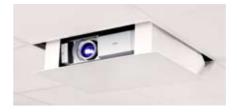

#### INVISIBLE

Hidden in the ceiling when not in use. Theftproof. Short operating distance, only 130 mm.

SMS SECRET Art no: LI010-series