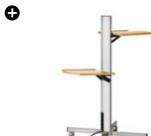

#### SMS X SHELVES. SMS X REMOTE CONTROL KIT

Sometimes all you need is something as practical and basic as a shelf to put your papers on. A hand control is included in our motorised stands. Wireless remote control is available as an option.